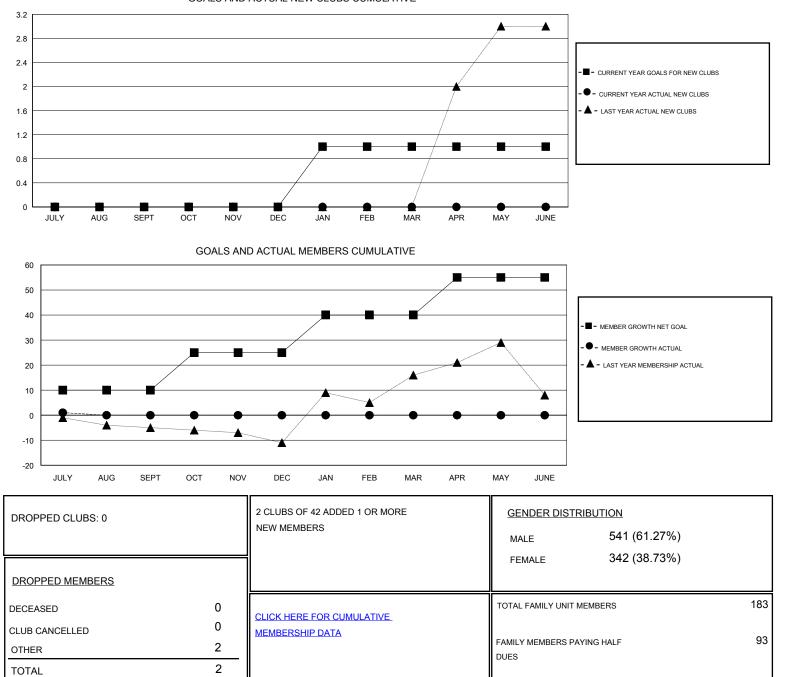

## District 119

Results as of: 7/31/2019

| GMT:                  | LOCATION HUNGARY |           |               |                       |                           |                         | GMT CA                                             |  |
|-----------------------|------------------|-----------|---------------|-----------------------|---------------------------|-------------------------|----------------------------------------------------|--|
|                       | Clubs            |           |               |                       | Members                   |                         |                                                    |  |
| RESULTS FOR 2019-2020 |                  |           |               | RESULTS FOR 2019-2020 |                           |                         |                                                    |  |
| QUARTER               | NEW CLUB GOAL    | NEW CLUBS | DROPPED CLUBS | QUARTER               | MEMBER GROWTH NET<br>GOAL | MEMBER GROWTH<br>ACTUAL | DROPPED<br>MEMBERS ACTUAL<br>(including transfers) |  |
| JULY/AUG/SEPT         | 0                | 0         | 0             | JULY/AUG/SEPT         | 10                        | 3                       | 2                                                  |  |
| OCT/NOV/DEC           | 0                | 0         | 0             | OCT/NOV/DEC           | 15                        | 0                       | 0                                                  |  |
| JAN/FEB/MAR           | 1                | 0         | 0             | JAN/FEB/MAR           | 15                        | 0                       | 0                                                  |  |
| APR/MAY/JUNE          | 0                | 0         | 0             | APR/MAY/JUNE          | 15                        | 0                       | 0                                                  |  |